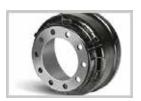

## **ALLIANCE BRAKES AND DRUMS**

ABP N42A 1657VB (BALANCED 3600 DRUM) **\$ 93.**50 EACH LESS \$8.00 TRUCK BUCKS = \$85.50

ABP MK4515Q-23PREM (Premium 23,000 lining)

**\$58.**00 LESS \$4.00 TRUCK BUCKS = \$54.00

ABP MK4707Q-23PREM (PREMIUM 23,000 LINING) \$59.99

LESS \$4.00 TRUCK BUCKS = \$55.99

(PREMIUM 30/30 BRAKE POT) **\$44.**95

LESS \$5.00 TRUCK BUCKS = \$39.95

ABP N42A-23030CD

WILFO R

<sup>®™</sup> TRADEMARKS OF AM ROYALTIES LIMITED PARTNERSHIP USED UNDER LICENSE BY LOYALTYONE, CO. AND DUNLOP TRUCK CENTRES \* OFFER VALID UNTIL MAY 31, 2021